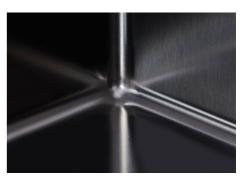

| Built-in hole                 | View technical data sheet                                                                                                                                                                                                                                                                                                                      |
|-------------------------------|------------------------------------------------------------------------------------------------------------------------------------------------------------------------------------------------------------------------------------------------------------------------------------------------------------------------------------------------|
| Drainer                       | No                                                                                                                                                                                                                                                                                                                                             |
| Width                         | 44 cm                                                                                                                                                                                                                                                                                                                                          |
| Bowl dimension                | 400 x 400 mm                                                                                                                                                                                                                                                                                                                                   |
| Number of bowls               | 1 bowl                                                                                                                                                                                                                                                                                                                                         |
| Waste fitting                 | Drain SPACE 3,5"                                                                                                                                                                                                                                                                                                                               |
| Notes:                        | As the product consists of a single seamless steel surface with no gaps or interstices, the use of garbage disposal and waste fitting with automatic control is not permitted.                                                                                                                                                                 |
| FEATURES                      |                                                                                                                                                                                                                                                                                                                                                |
| Gun Metal                     | The Gun Metal finish is obtained by treating steel with a physical process called PVD (Phisical Vacuum Deposition) which deposits particles of noble metals on the surface. The result is a unique and refined aesthetic effect, and an improvement of the mechanical properties of the steel which is more resistant to impact and scratches. |
| ONE SEAMLESS STEEL<br>SURFACE | The waste-fitting and overflow are moulded on the sink. The product is therefore made out of one seamless steel surface, without gaps or interstices. A great plus in terms of hygiene.                                                                                                                                                        |
| Deep bowls                    | This bowls reach an important depth, over 20 cm, thanks to the advanced production technology, that can be offer great capiency and practicity in all the washing operations.                                                                                                                                                                  |
| High thickness                | Imm thick steel. A significant thickness, which guarantees the maximum sturdiness and durability.                                                                                                                                                                                                                                              |
| Perimetral overflow           | The overflow is always a security on the Foster sinks that prevents the overflow of water in case of oversights. The perimeter drain solution improves aesthetics thanks to its square and essential shape.                                                                                                                                    |