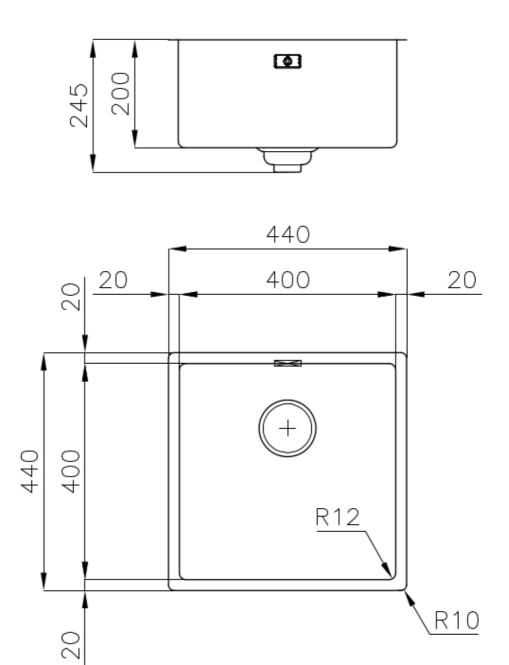

#### **DETAILS**

| Coloring               | Gun Metal                                                       |
|------------------------|-----------------------------------------------------------------|
| Edge/Installation Type | Undermount                                                      |
| Finish                 | PVD                                                             |
| Material               | AISI 304 stainless steel                                        |
| Texture                | Foster brushed                                                  |
| Base                   | 45 cm                                                           |
| Dimensions             | 440x440 mm                                                      |
| Standard fittings      | Fixing hooks, gasket, drain, overflow and siphon, boxed packing |
| Mixer holes            | No standard holes                                               |
|                        |                                                                 |

| Built-in hole                 | View technical data sheet                                                                                                                                                                                                                                                                                                                      |
|-------------------------------|------------------------------------------------------------------------------------------------------------------------------------------------------------------------------------------------------------------------------------------------------------------------------------------------------------------------------------------------|
| Drainer                       | No                                                                                                                                                                                                                                                                                                                                             |
| Width                         | 44 cm                                                                                                                                                                                                                                                                                                                                          |
| Bowl dimension                | 400 x 400 mm                                                                                                                                                                                                                                                                                                                                   |
| Number of bowls               | 1 bowl                                                                                                                                                                                                                                                                                                                                         |
| Waste fitting                 | Drain SPACE 3,5"                                                                                                                                                                                                                                                                                                                               |
| Notes:                        | As the product consists of a single seamless steel surface with no gaps or interstices, the use of garbage disposal and waste fitting with automatic control is not permitted.                                                                                                                                                                 |
| FEATURES                      |                                                                                                                                                                                                                                                                                                                                                |
| Gun Metal                     | The Gun Metal finish is obtained by treating steel with a physical process called PVD (Phisical Vacuum Deposition) which deposits particles of noble metals on the surface. The result is a unique and refined aesthetic effect, and an improvement of the mechanical properties of the steel which is more resistant to impact and scratches. |
| ONE SEAMLESS STEEL<br>SURFACE | The waste-fitting and overflow are moulded on the sink. The product is therefore made out of one seamless steel surface, without gaps or interstices. A great plus in terms of hygiene.                                                                                                                                                        |
| Deep bowls                    | This bowls reach an important depth, over 20 cm, thanks to the advanced production technology, that can be offer great capiency and practicity in all the washing operations.                                                                                                                                                                  |
| High thickness                | Imm thick steel. A significant thickness, which guarantees the maximum sturdiness and durability.                                                                                                                                                                                                                                              |
| Perimetral overflow           | The overflow is always a security on the Foster sinks that prevents the overflow of water in case of oversights. The perimeter drain solution improves aesthetics thanks to its square and essential shape.                                                                                                                                    |