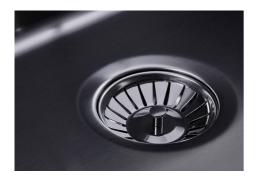

| Built-in hole                 | View technical data sheet                                                                                                                                                                                                                                                                                                                      |
|-------------------------------|------------------------------------------------------------------------------------------------------------------------------------------------------------------------------------------------------------------------------------------------------------------------------------------------------------------------------------------------|
| Drainer                       | No                                                                                                                                                                                                                                                                                                                                             |
| Width                         | 44 cm                                                                                                                                                                                                                                                                                                                                          |
| Bowl dimension                | 400 x 400 mm                                                                                                                                                                                                                                                                                                                                   |
| Number of bowls               | 1 bowl                                                                                                                                                                                                                                                                                                                                         |
| Waste fitting                 | Drain SPACE 3,5"                                                                                                                                                                                                                                                                                                                               |
| Notes:                        | As the product consists of a single seamless steel surface with no gaps or interstices, the use of garbage disposal and waste fitting with automatic control is not permitted.                                                                                                                                                                 |
| FEATURES                      |                                                                                                                                                                                                                                                                                                                                                |
| Gun Metal                     | The Gun Metal finish is obtained by treating steel with a physical process called PVD (Phisical Vacuum Deposition) which deposits particles of noble metals on the surface. The result is a unique and refined aesthetic effect, and an improvement of the mechanical properties of the steel which is more resistant to impact and scratches. |
| ONE SEAMLESS STEEL<br>SURFACE | The waste-fitting and overflow are moulded on the sink. The product is therefore made out of one seamless steel surface, without gaps or interstices. A great plus in terms of hygiene.                                                                                                                                                        |
| Deep bowls                    | This bowls reach an important depth, over 20 cm, thanks to the advanced production technology, that can be offer great capiency and practicity in all the washing operations.                                                                                                                                                                  |
| High thickness                | Imm thick steel. A significant thickness, which guarantees the maximum sturdiness and durability.                                                                                                                                                                                                                                              |
| Perimetral overflow           | The overflow is always a security on the Foster sinks that prevents the overflow of water in case of oversights. The perimeter drain solution improves aesthetics thanks to its square and essential shape.                                                                                                                                    |

| Save space system   | Drain and siphon are designed to leave as much space as possible in the under-sink area, more and more useful today for theseparate waste collection systems.                                         |
|---------------------|-------------------------------------------------------------------------------------------------------------------------------------------------------------------------------------------------------|
| Small radius        | Bowls with squared shapes with a modern design and an increased capacity, for a minimal aesthetics connected with an extreme practicity.                                                              |
| Space waste fitting | The elegant SPACE steel cap closes the drain and leaves no visible residues collected in the basket below. Space also has a small footprint and allows the optimal use of the under-sink compartment. |