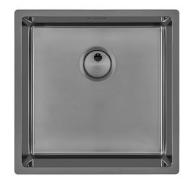

### Sink Skin 400 Gun Metal Undermount

Kitchen Sinks

Code: 4456 846

#### **DETAILS**

| Coloring               | Gun Metal                                                       |
|------------------------|-----------------------------------------------------------------|
| Edge/Installation Type | Undermount                                                      |
| Finish                 | PVD                                                             |
| Material               | AISI 304 stainless steel                                        |
| Texture                | Foster brushed                                                  |
| Base                   | 45 cm                                                           |
| Dimensions             | 440x440 mm                                                      |
| Standard fittings      | Fixing hooks, gasket, drain, overflow and siphon, boxed packing |
| Mixer holes            | No standard holes                                               |
|                        |                                                                 |