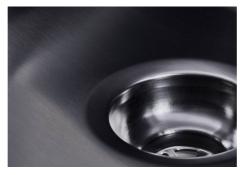

| Built-in hole                 | View technical data sheet                                                                                                                                                                                                                                                                                                                      |
|-------------------------------|------------------------------------------------------------------------------------------------------------------------------------------------------------------------------------------------------------------------------------------------------------------------------------------------------------------------------------------------|
| Drainer                       | No                                                                                                                                                                                                                                                                                                                                             |
| Width                         | 44 cm                                                                                                                                                                                                                                                                                                                                          |
| Bowl dimension                | 400 x 400 mm                                                                                                                                                                                                                                                                                                                                   |
| Number of bowls               | 1 bowl                                                                                                                                                                                                                                                                                                                                         |
| Waste fitting                 | Drain SPACE 3,5"                                                                                                                                                                                                                                                                                                                               |
| Notes:                        | As the product consists of a single seamless steel surface with no gaps or interstices, the use of garbage disposal and waste fitting with automatic control is not permitted.                                                                                                                                                                 |
| FEATURES                      |                                                                                                                                                                                                                                                                                                                                                |
| Gun Metal                     | The Gun Metal finish is obtained by treating steel with a physical process called PVD (Phisical Vacuum Deposition) which deposits particles of noble metals on the surface. The result is a unique and refined aesthetic effect, and an improvement of the mechanical properties of the steel which is more resistant to impact and scratches. |
| ONE SEAMLESS STEEL<br>SURFACE | The waste-fitting and overflow are moulded on the sink. The product is therefore made out of one seamless steel surface, without gaps or interstices. A great plus in terms of hygiene.                                                                                                                                                        |
| Deep bowls                    | This bowls reach an important depth, over 20 cm, thanks to the advanced production technology, that can be offer great capiency and practicity in all the washing operations.                                                                                                                                                                  |
| High thickness                | Imm thick steel. A significant thickness, which guarantees the maximum sturdiness and durability.                                                                                                                                                                                                                                              |
| Perimetral overflow           | The overflow is always a security on the Foster sinks that prevents the overflow of water in case of oversights. The perimeter drain solution improves aesthetics thanks to its square and essential shape.                                                                                                                                    |