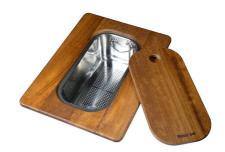

### **OPTIONAL ACCESSORIES**

Glass chopping board 8631 300

HPDE Twin chopping board 8644 101

Iroko-wood sliding chopping board with stainless steel colander 8644 044

**White bowl** 8153 100

Stainless steel plate rack 8100 154