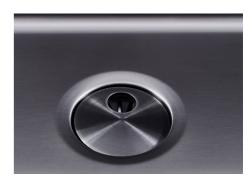

| Built-in hole                 | View technical data sheet                                                                                                                                                                                                                                                                                                                      |
|-------------------------------|------------------------------------------------------------------------------------------------------------------------------------------------------------------------------------------------------------------------------------------------------------------------------------------------------------------------------------------------|
| Drainer                       | No                                                                                                                                                                                                                                                                                                                                             |
| Width                         | 44 cm                                                                                                                                                                                                                                                                                                                                          |
| Bowl dimension                | 400 x 400 mm                                                                                                                                                                                                                                                                                                                                   |
| Number of bowls               | 1 bowl                                                                                                                                                                                                                                                                                                                                         |
| Waste fitting                 | Drain SPACE 3,5"                                                                                                                                                                                                                                                                                                                               |
| Notes:                        | As the product consists of a single seamless steel surface with no gaps or interstices, the use of garbage disposal and waste fitting with automatic control is not permitted.                                                                                                                                                                 |
| FEATURES                      |                                                                                                                                                                                                                                                                                                                                                |
| Gun Metal                     | The Gun Metal finish is obtained by treating steel with a physical process called PVD (Phisical Vacuum Deposition) which deposits particles of noble metals on the surface. The result is a unique and refined aesthetic effect, and an improvement of the mechanical properties of the steel which is more resistant to impact and scratches. |
| ONE SEAMLESS STEEL<br>SURFACE | The waste-fitting and overflow are moulded on the sink. The product is therefore made out of one seamless steel surface, without gaps or interstices. A great plus in terms of hygiene.                                                                                                                                                        |
| Deep bowls                    | This bowls reach an important depth, over 20 cm, thanks to the advanced production technology, that can be offer great capiency and practicity in all the washing operations.                                                                                                                                                                  |
| High thickness                | Imm thick steel. A significant thickness, which guarantees the maximum sturdiness and durability.                                                                                                                                                                                                                                              |
| Perimetral overflow           | The overflow is always a security on the Foster sinks that prevents the overflow of water in case of oversights. The perimeter drain solution improves aesthetics thanks to its square and essential shape.                                                                                                                                    |

| Save space system   | Drain and siphon are designed to leave as much space as possible in the under-sink area, more and more useful today for theseparate waste collection systems.                                         |
|---------------------|-------------------------------------------------------------------------------------------------------------------------------------------------------------------------------------------------------|
| Small radius        | Bowls with squared shapes with a modern design and an increased capacity, for a minimal aesthetics connected with an extreme practicity.                                                              |
| Space waste fitting | The elegant SPACE steel cap closes the drain and leaves no visible residues collected in the basket below. Space also has a small footprint and allows the optimal use of the under-sink compartment. |